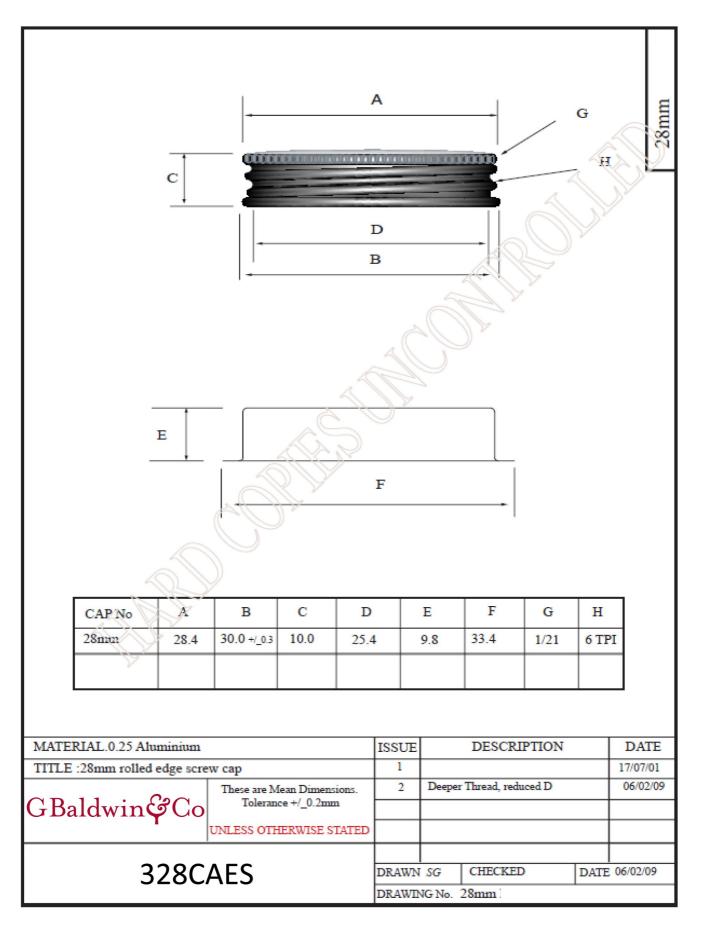

## **STANDARD PRODUCT SPECIFICATION – SECTION 1**

| Product:      | 28mm Aluminium Screw Cap |
|---------------|--------------------------|
| Product Code: | A-PS167ZZZ002            |
| Drawing No:   | PS167                    |

| Material /<br>Component | Specification                       | Comments                                        |
|-------------------------|-------------------------------------|-------------------------------------------------|
| component               |                                     |                                                 |
| Aluminium               | 8011 Closure Sheet 0.25mm gauge H14 | Please advise RMP id the pH value of your       |
|                         |                                     | Product <5                                      |
| Coating                 | Clear lacquer internal + external   | If an auto-claving process is to be used please |
|                         | PPG 4147-805A                       | advise RMP.                                     |
| Liner                   | Triseal F217/3                      |                                                 |
| Packaging               | Corrugated Carton 550 X 332 X 250mm |                                                 |
|                         | and poly-bag lined                  |                                                 |
|                         | Quantity per Carton – 5,000         | Tumble-packed                                   |
| Pallet                  | Standard 1200 X 1000mm (Wood)       |                                                 |
| Maximum per palle       | Maximum per pallet – 125,000        |                                                 |
|                         | Euro 1200 X 800mm (Wood)            |                                                 |
|                         | Maximum per pallet –84,000          |                                                 |
|                         | Standard 1200 X 1000mm (Plastic)    |                                                 |
|                         | Maximum per pallet – 125,000        |                                                 |
| Unit weight             | 1.34grm +/- 5%                      |                                                 |
|                         |                                     |                                                 |
|                         |                                     |                                                 |
|                         |                                     |                                                 |
|                         |                                     |                                                 |
|                         |                                     |                                                 |
|                         |                                     |                                                 |
|                         |                                     |                                                 |